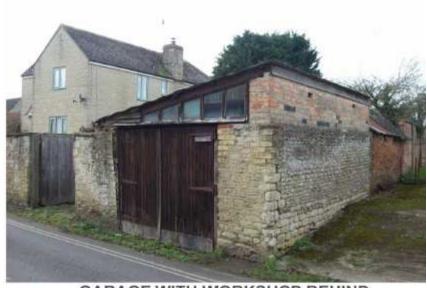

GARDEN OF 89 and 89a&b (Looking West from proposed site)

GARDEN OF 88
(Looking East towards proposed site)

GARDEN OF 88 (Looking West from path)

GARAGE WITH WORKSHOP BEHIND (Street view from Horse Fair Lane)

GARAGES (Street view from Horse Fair Lane)

Page 16