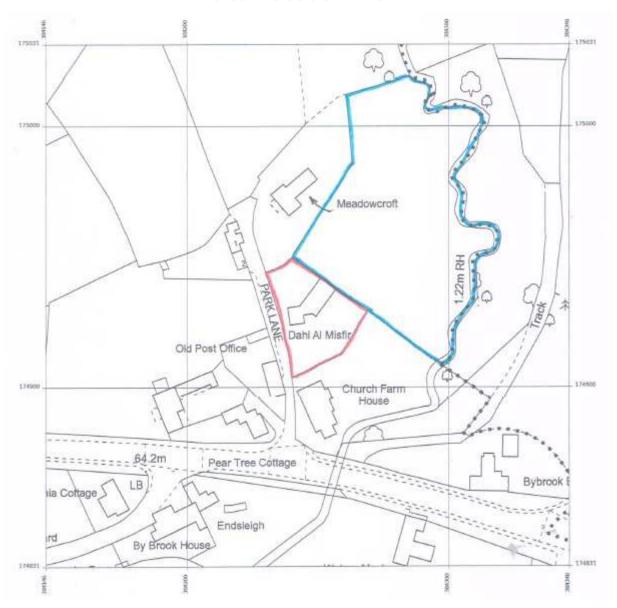

#### 7a) 18/08151/FUL - Dahl Al Misfir, Park Lane, Ford, SN14 8RN

Install a 4.4m x 2.4m swim spa in the rear garden of the residence, Dahl Al Misfir. The spa will be part sunken with decking around.

**Recommendation: Approve with Conditions** 

#### Site Location Plan