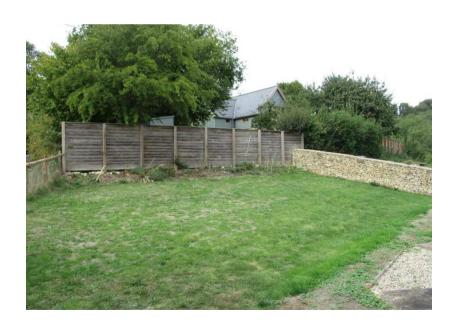

# 7b) 17/09914/FUL - Land to the rear of 88- 89b High Street, Cricklade, SN6 6DF Erection of 2 no. new dwellings

**Recommendation: Approve with Conditions** 

Site Location Plan

Aerial Photography

GARDEN OF 89 and 89a&b (Looking East towards proposed site)

GARDEN OF 89 and 89a&b (Looking West from proposed site)

GARDEN OF 88
(Looking East towards proposed site)

GARDEN OF 88 (Looking West from path)

GARAGE WITH WORKSHOP BEHIND (Street view from Horse Fair Lane)