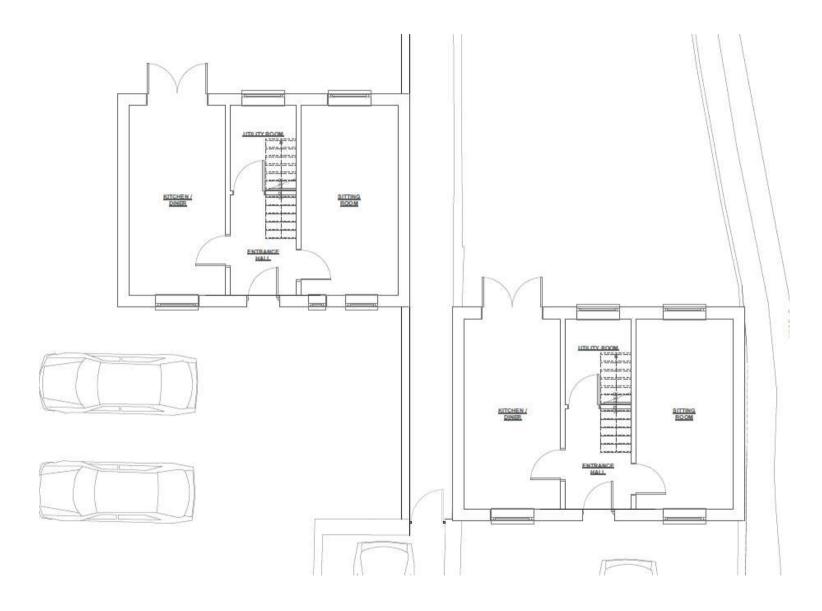

ove with Conditions** 





Site Location Plan

Aerial Photography

























#### Site Location Plan



#### Layout Plan



### Block Plan



#### Section



# 7b) 17/09914/FUL - Land to the rear of 88- 89b High Street, Cricklade, SN6 6DF Erection of 2 no. new dwellings

**Recommendation: Approve with Conditions** 



Site Location Plan



Aerial Photography



GARDEN OF 89 and 89a&b (Looking East towards proposed site)



GARDEN OF 89 and 89a&b (Looking West from proposed site)



GARDEN OF 88
(Looking East towards proposed site)



GARDEN OF 88 (Looking West from path)



GARAGE WITH WORKSHOP BEHIND (Street view from Horse Fair Lane)



GARAGES (Street view from Horse Fair Lane)



Page 16

# **Existing Site Plan**



# Proposed Site Plan



# Proposed Ground Floor Plans



# Proposed First Floor Plans



#### **Proposed Elevations**





# Northern Area Planning Committee

31st October 2018