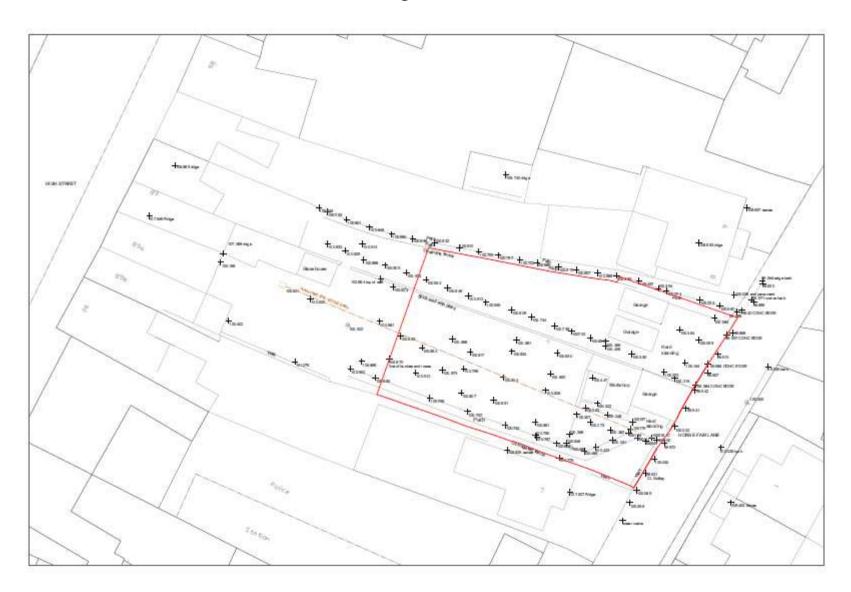

part sunken with decking around.

**Recommendation: Approve with Conditions** 





Site Location Plan

Aerial Photography

























#### Site Location Plan



#### Layout Plan



### Block Plan



#### Section



# 7b) 17/09914/FUL - Land to the rear of 88- 89b High Street, Cricklade, SN6 6DF Erection of 2 no. new dwellings

**Recommendation: Approve with Conditions** 



Site Location Plan



Aerial Photography



GARDEN OF 89 and 89a&b (Looking East towards proposed site)



GARDEN OF 89 and 89a&b (Looking West from proposed site)



GARDEN OF 88
(Looking East towards proposed site)



GARDEN OF 88 (Looking West from path)



GARAGE WITH WORKSHOP BEHIND (Street view from Horse Fair Lane)



GARAGES (Street view from Horse Fair Lane)



Page 16

# **Existing Site Plan**



# Proposed Site Plan



# Proposed Ground Floor Plans



# Proposed First Floor Plans



#### **Proposed Elevations**





# Northern Area Planning Committee

31st October 2018