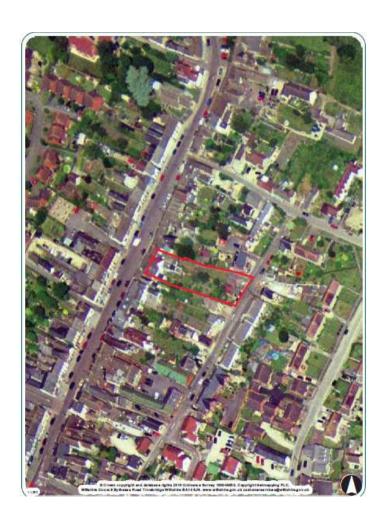

# 7b) 17/09914/FUL - Land to the rear of 88- 89b High Street, Cricklade, SN6 6DF Erection of 2 no. new dwellings

**Recommendation: Approve with Conditions** 

Site Location Plan

Aerial Photography

GARDEN OF 89 and 89a&b (Looking East towards proposed site)

Site Location Plan

Aerial Photography