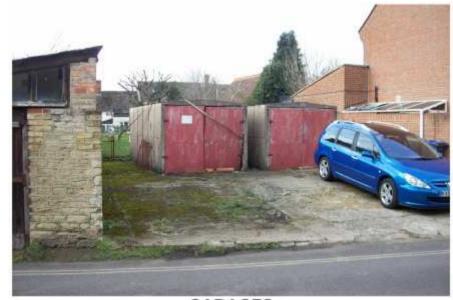

GARDEN OF 89 and 89a&b (Looking West from proposed site)

GARDEN OF 88
(Looking East towards proposed site)

GARDEN OF 88 (Looking West from path)

GARAGE WITH WORKSHOP BEHIND (Street view from Horse Fair Lane)

GARAGES (Street view from Horse Fair Lane)

Page 16