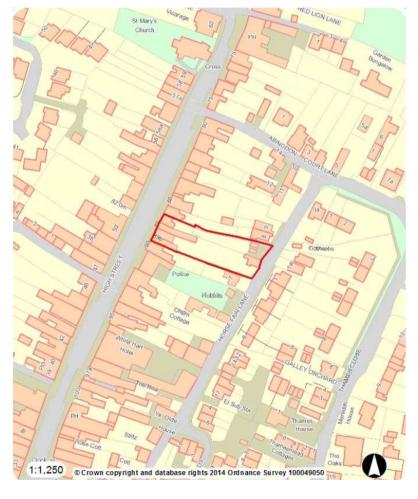

# 7b) 17/09914/FUL - Land to the rear of 88- 89b High Street, Cricklade, SN6 6DF Erection of 2 no. new dwellings

**Recommendation: Approve with Conditions** 

Site Location Plan

Aerial Photography

GARDEN OF 89 and 89a&b (Looking East towards proposed site)

Site Location Plan

Aerial Photography

#### Site Location Plan