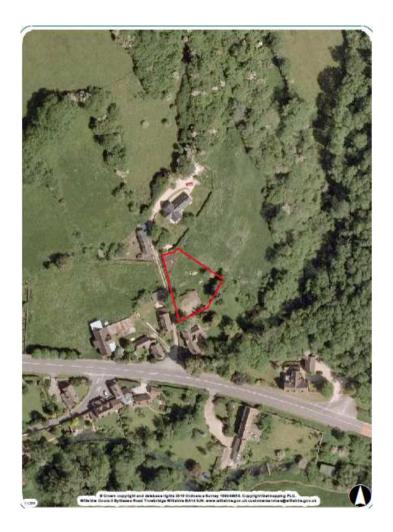

to Stuart Figini, of Democratic Services, County Hall, Bythesea Road, Trowbridge, direct line 01225 713191 or email <a href="mailto:craig.player@wiltshire.gov.uk">craig.player@wiltshire.gov.uk</a>

Press enquiries to Communications on direct lines (01225)713114/713115.

This Agenda and all the documents referred to within it are available on the Council's website at www.wiltshire.gov.uk

7 Planning Applications – Presentation Slides (Pages 3 - 22)

DATE OF PUBLICATION: 9 November 2018





# Northern Area Planning Committee

31st October 2018

#### 7a) 18/08151/FUL - Dahl Al Misfir, Park Lane, Ford, SN14 8RN

Install a 4.4m x 2.4m swim spa in the rear garden of the residence, Dahl Al Misfir. The spa will be part sunken with decking around.

**Recommendation: Approve with Conditions** 





Site Location Plan

Aerial Photography

























#### Site Location Plan



#### Layout Plan



### Block Plan



#### Section



# 7b) 17/09914/FUL - Land to the rear of 88- 89b High Street, Cricklade, SN6 6DF Erection of 2 no. new dwellings

**Recommendation: Approve with Conditions** 



Site Location Plan



Aerial Photography



GARDEN OF 89 and 89a&b (Looking East towards proposed site)



GARDEN OF 89 and 89a&b (Looking West from proposed site)



GARDEN OF 88
(Looking East towards proposed site)



GARDEN OF 88 (Looking West from path)



GARAGE WITH WORKSHOP BEHIND (Street view from Horse Fair Lane)



GARAGES (Street view from Horse Fair Lane)



Page 16

# **Existing Site Plan**



# Proposed Site Plan



# Proposed Ground Floor Plans



# Proposed First Floor P