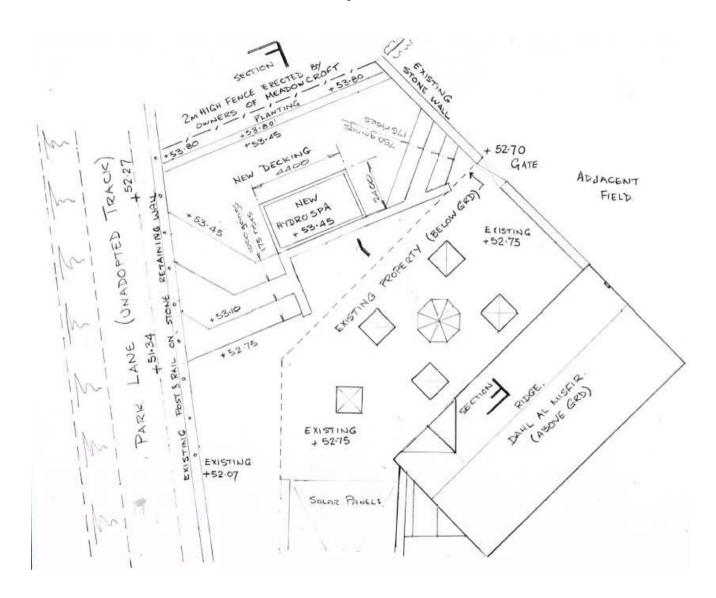

#### 7a) 18/08151/FUL - Dahl Al Misfir, Park Lane, Ford, SN14 8RN

Install a 4.4m x 2.4m swim spa in the rear garden of the residence, Dahl Al Misfir. The spa will be part sunken with decking around.

**Recommendation: Approve with Conditions** 

#### Layout Plan

### Block Plan

#### Section