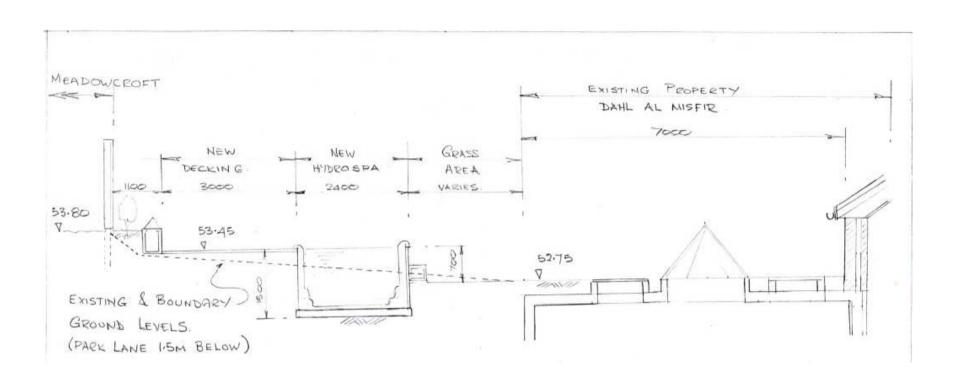

#### 7a) 18/08151/FUL - Dahl Al Misfir, Park Lane, Ford, SN14 8RN

Install a 4.4m x 2.4m swim spa in the rear garden of the residence, Dahl Al Misfir. The spa will be part sunken with decking around.

**Recommendation: Approve with Conditions** 

#### Section