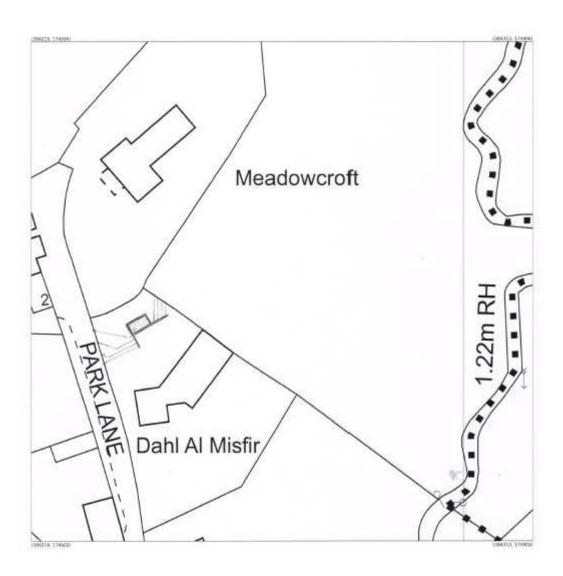

#### 7a) 18/08151/FUL - Dahl Al Misfir, Park Lane, Ford, SN14 8RN

Install a 4.4m x 2.4m swim spa in the rear garden of the residence, Dahl Al Misfir. The spa will be part sunken with decking around.

**Recommendation: Approve with Conditions** 

Site Location Plan

Aerial Photography

#### Site Location Plan