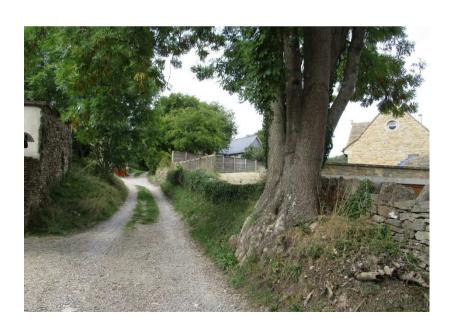

#### 7a) 18/08151/FUL - Dahl Al Misfir, Park Lane, Ford, SN14 8RN

Install a 4.4m x 2.4m swim spa in the rear garden of the residence, Dahl Al Misfir. The spa will be part sunken with decking around.

**Recommendation: Approve with Conditions** 