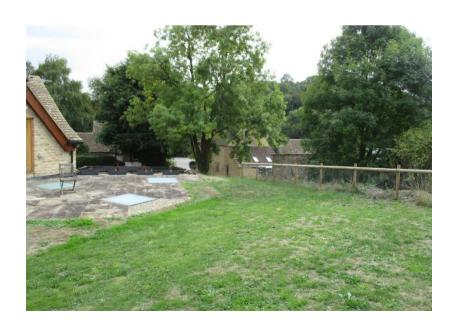

#### 7a) 18/08151/FUL - Dahl Al Misfir, Park Lane, Ford, SN14 8RN

Install a 4.4m x 2.4m swim spa in the rear garden of the residence, Dahl Al Misfir. The spa will be part sunken with decking around.

**Recommendation: Approve with Conditions** 