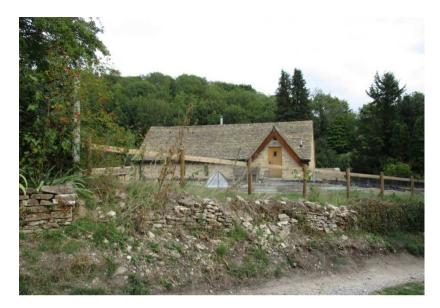

#### 7a) 18/08151/FUL - Dahl Al Misfir, Park Lane, Ford, SN14 8RN

Install a 4.4m x 2.4m swim spa in the rear garden of the residence, Dahl Al Misfir. The spa will be part sunken with decking around.

**Recommendation: Approve with Conditions** 