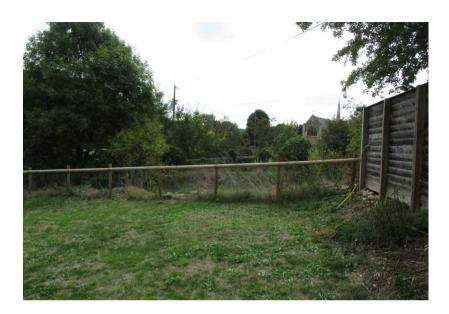

# 7b) 17/09914/FUL - Land to the rear of 88- 89b High Street, Cricklade, SN6 6DF Erection of 2 no. new dwellings

**Recommendation: Approve with Conditions** 

Site Location Plan

Aerial Photography

GARDEN OF 89 and 89a&b (Looking East towards proposed site)

GARDEN OF 89 and 89a&b (Looking West from proposed site)

GARDEN OF 88
(Looking East towards proposed site)

GARDEN OF 88 (Looking West from path)

GARAGE WITH WORKSHOP BEHIND (Street view from Horse Fair Lane)

GARAGES (Street view from Horse Fair Lane)

Page 16