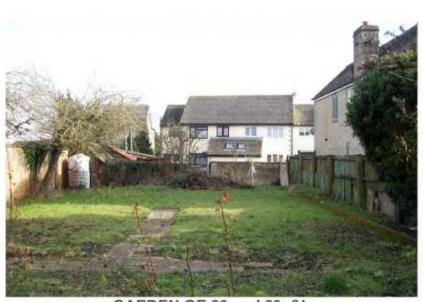

# 7b) 17/09914/FUL - Land to the rear of 88- 89b High Street, Cricklade, SN6 6DF Erection of 2 no. new dwellings

**Recommendation: Approve with Conditions** 

Site Location Plan

Aerial Photography

GARDEN OF 89 and 89a&b (Looking East towards proposed site)