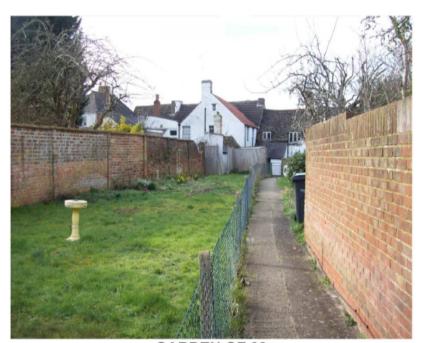

tee

31st October 2018

#### 7a) 18/08151/FUL - Dahl Al Misfir, Park Lane, Ford, SN14 8RN

Install a 4.4m x 2.4m swim spa in the rear garden of the residence, Dahl Al Misfir. The spa will be part sunken with decking around.

**Recommendation: Approve with Conditions** 





Site Location Plan

Aerial Photography

























#### Site Location Plan



#### Layout Plan



### Block Plan



#### Section



# 7b) 17/09914/FUL - Land to the rear of 88- 89b High Street, Cricklade, SN6 6DF Erection of 2 no. new dwellings

**Recommendation: Approve with Conditions** 



Site Location Plan



Aerial Photography



GARDEN OF 89 and 89a&b (Looking East towards proposed site)



GARDEN OF 89 and 89a&b (Looking West from proposed site)



GARDEN OF 88
(Looking East towards proposed site)



GARDEN OF 88 (Looking West from path)



GARAGE WITH WORKSHOP BEHIND (Street view from Horse Fair Lane)



GARAGES (Street view from Horse Fair Lane)



Page 16

# **Existing Site Plan**



# Proposed Site Plan



# Proposed Ground Floor Plans



# Proposed First Floor Plans



#### **Proposed Elevations**





# Northern Area Planning Committee

31st October 2018