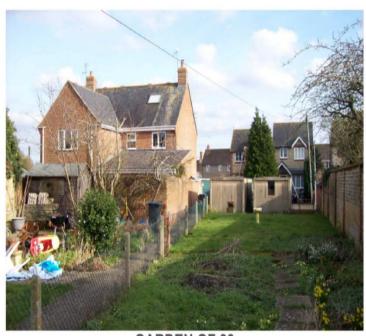

GARDEN OF 89 and 89a&b (Looking West from proposed site)

GARDEN OF 88
(Looking East towards proposed site)

GARDEN OF 88 (Looking West from path)

GARAGE WITH WORKSHOP BEHIND (Street view from Horse Fair Lane)