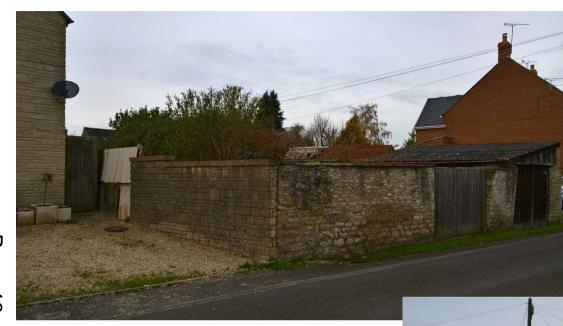

# 7b) 17/09914/FUL - Land to the rear of 88- 89b High Street, Cricklade, SN6 6DF Erection of 2 no. new dwellings

**Recommendation: Approve with Conditions** 

Site Location Plan

Aerial Photography

GARDEN OF 89 and 89a&b (Looking East towards proposed site)

GARDEN OF 89 and 89a&b (Looking West from proposed site)

GARDEN OF 88
(Looking East towards proposed site)

GARDEN OF 88 (Looking West from path)

GARAGE WITH WORKSHOP BEHIND (Street view from Horse Fair Lane)