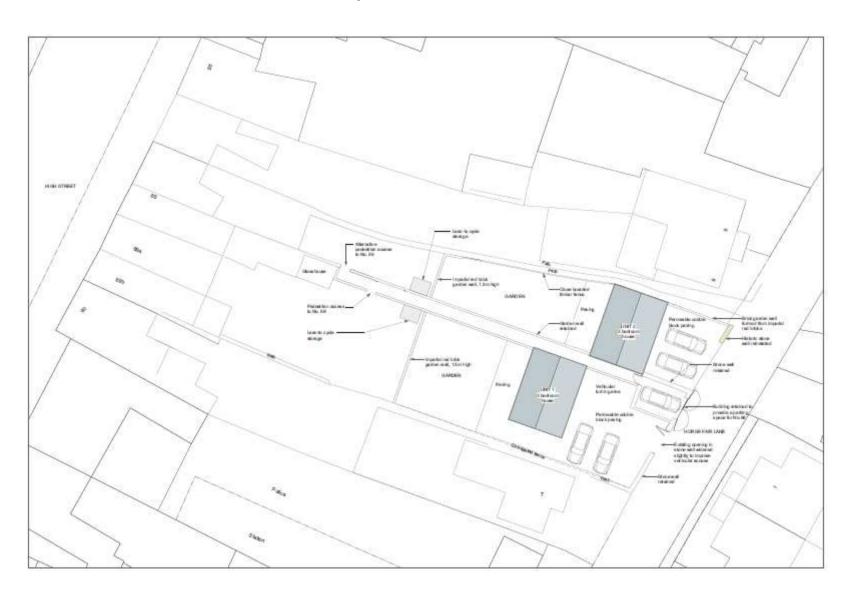

# 7b) 17/09914/FUL - Land to the rear of 88- 89b High Street, Cricklade, SN6 6DF Erection of 2 no. new dwellings

**Recommendation: Approve with Conditions** 

Site Location Plan

Aerial Photography

GARDEN OF 89 and 89a&b (Looking East towards proposed site)

# Proposed Site Plan