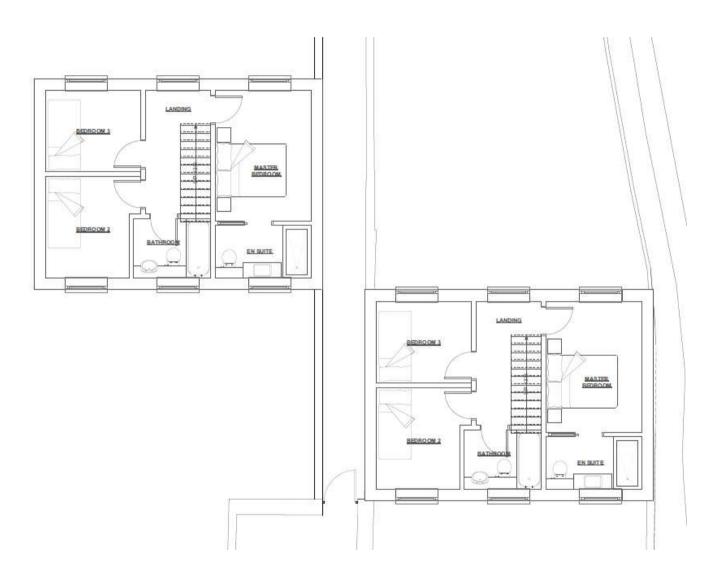

Location Plan

Aerial Photography

























#### Site Location Plan



#### Layout Plan



### Block Plan



#### Section



# 7b) 17/09914/FUL - Land to the rear of 88- 89b High Street, Cricklade, SN6 6DF Erection of 2 no. new dwellings

**Recommendation: Approve with Conditions** 



Site Location Plan



Aerial Photography



GARDEN OF 89 and 89a&b (Looking East towards proposed site)



GARDEN OF 89 and 89a&b (Looking West from proposed site)



GARDEN OF 88
(Looking East towards proposed site)



GARDEN OF 88 (Looking West from path)



GARAGE WITH WORKSHOP BEHIND (Street view from Horse Fair Lane)



GARAGES (Street view from Horse Fair Lane)



Page 16

# **Existing Site Plan**



# Proposed Site Plan



# Proposed Ground Floor Plans



# Proposed First Floor Plans



#### **Proposed Elevations**





# Northern Area Planning Committee

31st October 2018