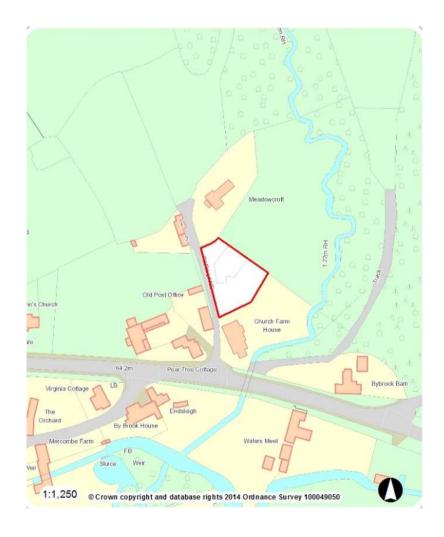

da to Stuart Figini, of Democratic Services, County Hall, Bythesea Road, Trowbridge, direct line 01225 713191 or email <a href="mailto:craig.player@wiltshire.gov.uk">craig.player@wiltshire.gov.uk</a>

Press enquiries to Communications on direct lines (01225)713114/713115.

This Agenda and all the documents referred to within it are available on the Council's website at www.wiltshire.gov.uk

7 Planning Applications – Presentation Slides (Pages 3 - 22)

DATE OF PUBLICATION: 9 November 2018





# Northern Area Planning Committee

31st October 2018

#### 7a) 18/08151/FUL - Dahl Al Misfir, Park Lane, Ford, SN14 8RN

Install a 4.4m x 2.4m swim spa in the rear garden of the residence, Dahl Al Misfir. The spa will be part sunken with decking around.

**Recommendation: Approve with Conditions** 





Site Location Plan

Aerial Photography

























#### Site Location Plan



#### Layout Plan



### Block Plan



#### Section



# 7b) 17/09914/FUL - Land to the rear of 88- 89b High Street, Cricklade, SN6 6DF Erection of 2 no. new dwellings

**Recommendation: Approve with Conditions** 



Site Location Plan



Aerial Photography



GARDEN OF 89 and 89a&b (Looking East towards proposed site)



GARDEN OF 89 and 89a&b (Looking West from proposed site)



GARDEN OF 88
(Looking East towards proposed site)



GARDEN OF 88 (Looking West from path)



GARAGE WITH WORKSHOP BEHIND (Street view from Horse Fair Lane)



GARAGES (Street view from Horse Fair Lane)



Page 16

# **Existing Site Plan**



# Proposed Site Plan



# Proposed Ground Floor Plans



# Proposed First Floor