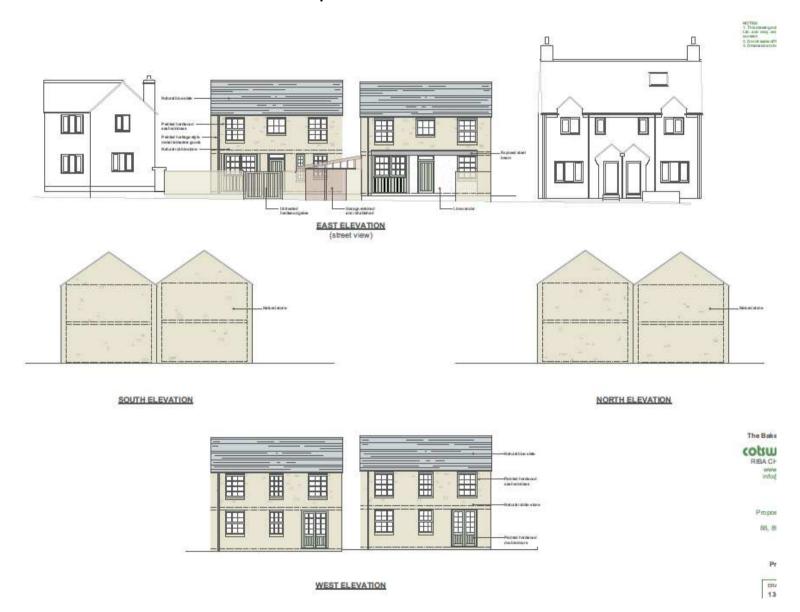

hy

























#### Site Location Plan



#### Layout Plan



### Block Plan



#### Section



# 7b) 17/09914/FUL - Land to the rear of 88- 89b High Street, Cricklade, SN6 6DF Erection of 2 no. new dwellings

**Recommendation: Approve with Conditions** 



Site Location Plan



Aerial Photography



GARDEN OF 89 and 89a&b (Looking East towards proposed site)



GARDEN OF 89 and 89a&b (Looking West from proposed site)



GARDEN OF 88
(Looking East towards proposed site)



GARDEN OF 88 (Looking West from path)



GARAGE WITH WORKSHOP BEHIND (Street view from Horse Fair Lane)



GARAGES (Street view from Horse Fair Lane)



Page 16

# **Existing Site Plan**



# Proposed Site Plan



# Proposed Ground Floor Plans



# Proposed First Floor Plans



#### **Proposed Elevations**





# Northern Area Planning Committee

31st October 2018